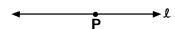

2) Construct a line through A that is parallel to BC.

3) Construct a line through P perpendicular to line  $\ell$  below.

4) Construct a line through P perpendicular to line  $\ell$  below.

5) Construct a line through P perpendicular to line  $\ell$  below.