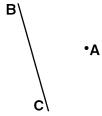

2) Construct a line through A that is parallel to BC.

3) Construct a line through P perpendicular to line  $\ell$  below.

4) Construct a line through P perpendicular to line  $\ell$  below.

5) Construct a line through P perpendicular to line  $\ell$  below.