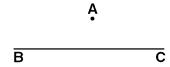

2) Construct a line through A that is parallel to BC.

3) Construct a line through P perpendicular to line  $\ell$  below.

4) Construct a line through P perpendicular to line  $\ell$  below.

5) Construct a line through P perpendicular to line  $\ell$  below.