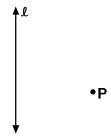

2) Construct a line through A that is parallel to BC.

3) Construct a line through P perpendicular to line  $\ell$  below.

4) Construct a line through P perpendicular to line  $\ell$  below.

5) Construct a line through P perpendicular to line  $\ell$  below.